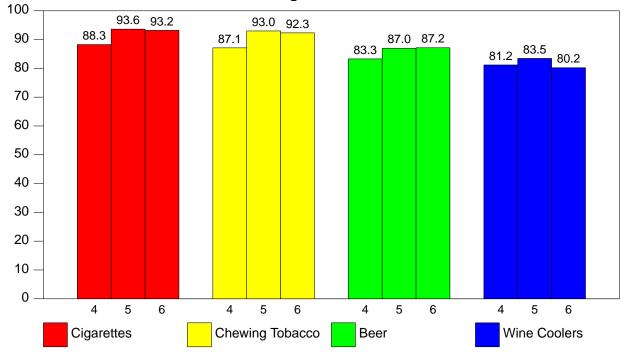

#### 2.2. Harmful To Health

2.3 - Harmful to Health -- Cigarettes, Tobacco, Beer, Wine Coolers

2.3. How Easy Is It For Kids Your Age To Get

2.5 - How Easy Is It For Kids Your Age To Get Cigarettes, Tobacco, Beer