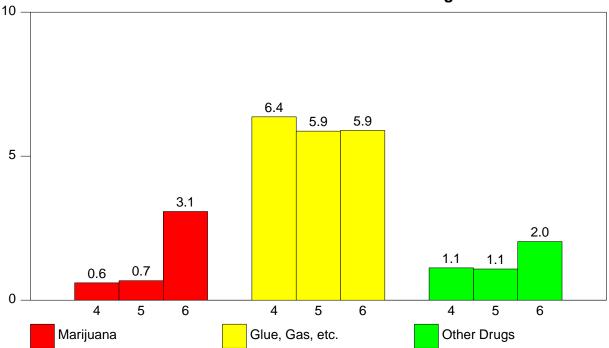

#### 1.3. Marijuana Use

**3.1** percent of your 6th grade students said they smoked marijuana within the past year (1997-98 PRIDE National Avg. = 3.7%).

#### 1.4. Inhalant Use

**6.4** percent of your 4th grade students said they sniffed glue, gas, etc. within the past year (1997-98 PRIDE National Avg. = 6.3%). **5.9** percent of your 5th grade students said they sniffed

Local percentages below 1% are not reported.

#### **Chapter 1: INTRODUCTION**

glue, gas, etc. within the past year (1997-98 PRIDE National Avg. = 6.0%). **5.9** percent of your 6th grade students said they sniffed glue, gas, etc. within the past year (1997-98 PRIDE National Avg. = 7.3%).

# 2.1. Frequency Of Use

2.1 - % Students Who Use Gateway Drugs