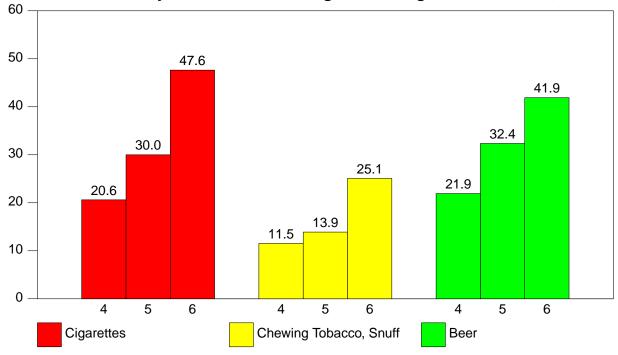

#### 2.2. Harmful To Health

2.3 - Harmful to Health -- Cigarettes, Tobacco, Beer, Wine Coolers

2.3. How Easy Is It For Kids Your Age To Get

2.5 - How Easy Is It For Kids Your Age To Get Cigarettes, Tobacco, Beer

# 3.7. How Easy Is It For Kids Your Age To Get

| J.49 - HOW Easy is it to get cigarettes? |       |      |        |        |        |  |
|------------------------------------------|-------|------|--------|--------|--------|--|
| Grade                                    | N of  | N of | Cannot | Hard   | Easy   |  |
| Level                                    | Valid | Miss | Get    | To Get | To Get |  |
| 4th                                      | 9331  | 244  | 58.2   | 21.2   | 20.6   |  |
| 5th                                      | 13564 | 346  | 43.3   | 26.8   | 30.0   |  |
| 6th                                      | 6957  | 218  | 29.0   | 23.3   | 47.6   |  |
| Total                                    | 29852 | 808  | 44.6   | 24.2   | 31.2   |  |

# 3.50 - How easy is it to get chewing tobacco, snuff?

|       | -     | -    |        | -      |        |
|-------|-------|------|--------|--------|--------|
| Grade | N of  | N of | Cannot | Hard   | Easy   |
| Level | Valid | Miss | Get    | To Get | To Get |
| 4th   | 9286  | 289  | 66.3   | 22.2   | 11.5   |
| 5th   | 13488 | 422  | 56.2   | 29.9   | 13.9   |
| 6th   | 6915  | 260  | 42.8   | 32.1   | 25.1   |
| Total | 29689 | 971  | 56.2   | 28.0   | 15.8   |
|       |       |      |        |        |        |

# 3.51 - How easy is it to get beer?

| Grade | N of  | N of | Cannot | Hard   | Easy   |
|-------|-------|------|--------|--------|--------|
| Level | Valid | Miss | Get    | To Get | To Get |
| 4th   | 9291  | 284  | 57.2   | 20.8   | 21.9   |
| 5th   | 13490 | 420  | 41.9   | 25.7   | 32.4   |
| 6th   | 6913  | 262  | 32.7   | 25.4   | 41.9   |
| Total | 29694 | 966  | 44.6   | 24.1   | 31.3   |