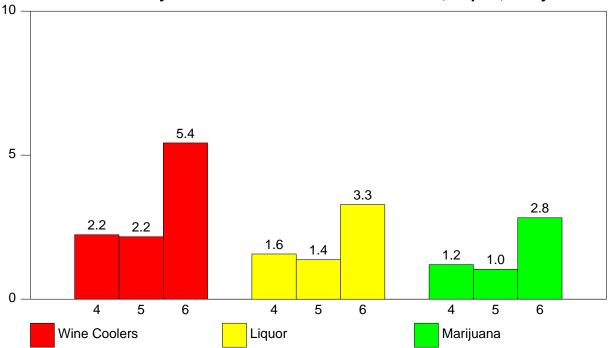

# 2.7 - How Many Of Your Friends Used Cigarettes, Chewing Tobacco, Beer

2.8 - How Many Of Your Friends Used Wine Coolers, Liquor, Marijuana

2.9 - How Many Of Your Friends Used Glue, Gas, Other Drugs

# 3.27 - How many of your friends drank wine coolers?

|       |       | -    |      |      |     |
|-------|-------|------|------|------|-----|
| Grade | N of  | N of | None | A    | A   |
| Level | Valid | Miss |      | Few  | Lot |
| 4th   | 9295  | 280  | 88.1 | 9.6  | 2.2 |
| 5th   | 13610 | 300  | 85.6 | 12.2 | 2.2 |
| 6th   | 6965  | 210  | 75.9 | 18.7 | 5.4 |
| Total | 29870 | 790  | 84.1 | 12.9 | 2.9 |

| 3.28 - How many c | of your | friends | drank | liquor? |
|-------------------|---------|---------|-------|---------|
|-------------------|---------|---------|-------|---------|

|       |       |      |      |      | •   |
|-------|-------|------|------|------|-----|
| Grade | N of  | N of | None | А    | A   |
| Level | Valid | Miss |      | Few  | Lot |
| 4th   | 9302  | 273  | 93.8 | 4.7  | 1.6 |
| 5th   | 13586 | 324  | 92.0 | 6.6  | 1.4 |
| 6th   | 6942  | 233  | 85.1 | 11.6 | 3.3 |
| Total | 29830 | 830  | 91.0 | 7.2  | 1.9 |

| 0.20  |       | year me |      | iea mang | aana |
|-------|-------|---------|------|----------|------|
| Grade | N of  | N of    | None | А        | A    |
| Level | Valid | Miss    |      | Few      | Lot  |
| 4th   | 9260  | 315     | 95.7 | 3.1      | 1.2  |
| 5th   | 13543 | 367     | 95.5 | 3.5      | 1.0  |
| 6th   | 6935  | 240     | 88.4 | 8.8      | 2.8  |
| Total | 29738 | 922     | 93.9 | 4.6      | 1.5  |

3.29 - How many of your friends smoked marijuana?

| 3.30 - How many o | f your friends | sniffed glue, | gas, etc.? |
|-------------------|----------------|---------------|------------|
|-------------------|----------------|---------------|------------|