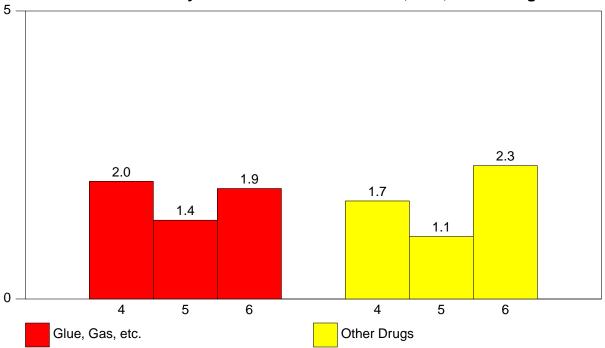

# 3.87 - Frequency of Use -- Glue, Gas, etc.

|       | -     | -    |        |         |        |
|-------|-------|------|--------|---------|--------|
| Grade | N of  | N of | Weekly | Monthly | Annual |
| Level | Valid | Miss | Use    | Use     | Use    |
| 4th   | 9410  | 165  | 1.4    | 3.0     | 6.4    |
| 5th   | 13717 | 193  | 0.8    | 2.1     | 5.9    |
| 6th   | 7076  | 99   | 1.0    | 2.3     | 5.9    |
| Total | 30203 | 457  | 1.0    | 2.5     | 6.0    |

| 3.88 - Frequenc | cy of Use | - Other Drugs |  |
|-----------------|-----------|---------------|--|
|                 |           |               |  |

| Grade | N of  | N of | Weekly | Monthly | Annual |
|-------|-------|------|--------|---------|--------|
| Level | Valid | Miss | Use    | Use     | Use    |
| 4th   | 9437  | 138  | 0.4    | 0.6     | 1.1    |
| 5th   | 13735 | 175  | 0.2    | 0.5     | 1.1    |
| 6th   | 7065  | 110  | 0.6    | 1.0     | 2.0    |
| Total | 30237 | 423  | 0.3    | 0.7     | 1.3    |