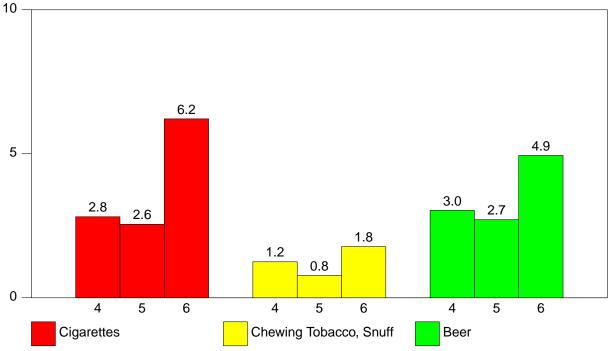

# 2.7 - How Many Of Your Friends Used Cigarettes, Chewing Tobacco, Beer

2.8 - How Many Of Your Friends Used Wine Coolers, Liquor, Marijuana

2.9 - How Many Of Your Friends Used Glue, Gas, Other Drugs

# 3.4. How Many Of Your Friends

3.24 - How many of your friends smoked cigarettes?

| Grade | N of  | N of | None | А    | A   |
|-------|-------|------|------|------|-----|
| Level | Valid | Miss |      | Few  | Lot |
| 4th   | 9419  | 156  | 82.2 | 15.0 | 2.8 |
| 5th   | 13738 | 172  | 79.3 | 18.1 | 2.6 |
| 6th   | 7049  | 126  | 62.6 | 31.1 | 6.2 |
| Total | 30206 | 454  | 76.3 | 20.2 | 3.5 |

# 3.25 - How many of your friends chewed tobacco, snuff?

| Grade | N of  | N of | None | A   | A   |
|-------|-------|------|------|-----|-----|
| Level | Valid | Miss |      | Few | Lot |
| 4th   | 9360  | 215  | 93.6 | 5.1 | 1.2 |
| 5th   | 13643 | 267  | 94.1 | 5.1 | 0.8 |
| 6th   | 6998  | 177  | 88.9 | 9.3 | 1.8 |
| Total | 30001 | 659  | 92.7 | 6.1 | 1.2 |

# 3.26 - How many of your friends drank beer?

| Grade | N of  | N of | None | А    | A   |
|-------|-------|------|------|------|-----|
| Level | Valid | Miss |      | Few  | Lot |
| 4th   | 9358  | 217  | 84.1 | 12.9 | 3.0 |
| 5th   | 13606 | 304  | 82.4 | 14.9 | 2.7 |
| 6th   | 6981  | 194  | 73.7 | 21.3 | 4.9 |
| Total | 29945 | 715  | 80.9 | 15.8 | 3.3 |