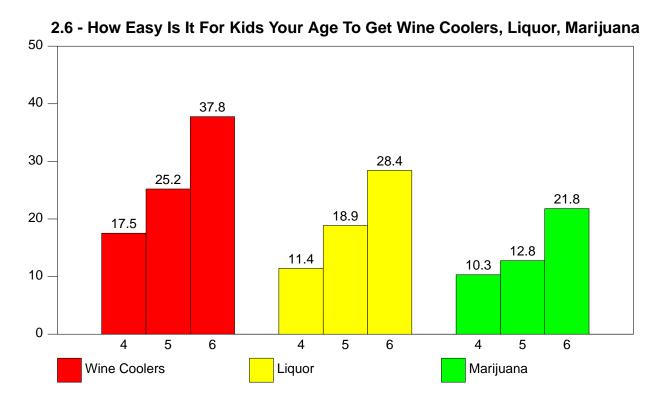

#### 2.2. Harmful To Health

2.3 - Harmful to Health -- Cigarettes, Tobacco, Beer, Wine Coolers

2.3. How Easy Is It For Kids Your Age To Get

2.5 - How Easy Is It For Kids Your Age To Get Cigarettes, Tobacco, Beer

# 3.52 - How easy is it to get wine coolers?

| Grade | N of  | N of | Cannot | Hard   | Easy   |
|-------|-------|------|--------|--------|--------|
| Level | Valid | Miss | Get    | To Get | To Get |
| 4th   | 9233  | 342  | 61.2   | 21.2   | 17.5   |
| 5th   | 13416 | 494  | 47.5   | 27.3   | 25.2   |
| 6th   | 6884  | 291  | 35.2   | 27.0   | 37.8   |
| Total | 29533 | 1127 | 48.9   | 25.3   | 25.7   |

# 3.53 - How easy is it to get liquor?

| Grade N of N of Cannot Ha<br>Level Valid Miss Get To G |           |
|--------------------------------------------------------|-----------|
| Level Valid Miss Get To G                              |           |
|                                                        | et To Get |
| 4th 9187 388 67.3 21.                                  | 2 11.4    |
| 5th 13412 498 53.5 27.                                 | 7 18.9    |
| 6th 6875 300 42.4 29.                                  | 2 28.4    |
| Total 29474 1186 55.2 26.                              | 0 18.8    |

|       |       |      | J      |        |        |
|-------|-------|------|--------|--------|--------|
| Grade | N of  | N of | Cannot | Hard   | Easy   |
| Level | Valid | Miss | Get    | To Get | To Get |
| 4th   | 9166  | 409  | 71.3   | 18.4   | 10.3   |
| 5th   | 13394 | 516  | 62.8   | 24.4   | 12.8   |
| 6th   | 6862  | 313  | 50.4   | 27.8   | 21.8   |
| Total | 29422 | 1238 | 62.5   | 23.3   | 14.1   |
|       |       |      |        |        |        |

3.54 - How easy is it to get marijuana?