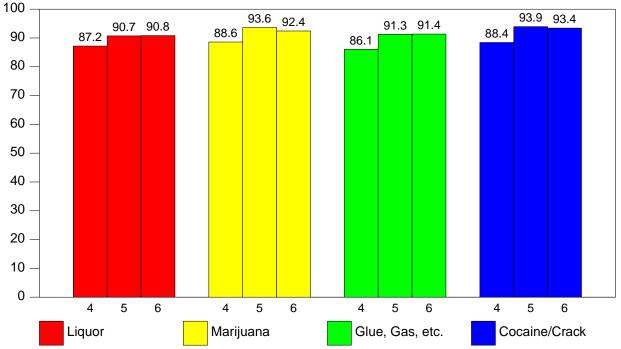

#### 2.2. Harmful To Health

2.3 - Harmful to Health -- Cigarettes, Tobacco, Beer, Wine Coolers

2.3. How Easy Is It For Kids Your Age To Get

2.5 - How Easy Is It For Kids Your Age To Get Cigarettes, Tobacco, Beer