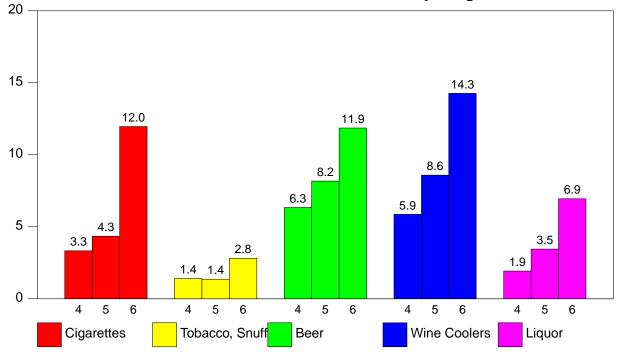

#### 1.1. Tobacco Use

**3.3** percent of your 4th grade students said they smoked cigarettes within the past year (1997-98 PRIDE National Avg. = 4.1%). **4.3** percent of your 5th grade students said they smoked cigarettes within the past year (1997-98 PRIDE National Avg. = 7.0%). **12.0** percent of your 6th grade students said they smoked cigarettes within the past year (1997-98 PRIDE National Avg. = 14.8%).

**1.4** percent of your 4th grade students said they used chewing tobacco or snuff within the past year (1997-98 PRIDE National Avg. = 2.0%). **1.4** percent of your 5th grade students said they used chewing tobacco or snuff within the past year (1997-98 PRIDE National Avg. = 2.4%). **2.8** percent of your 6th grade students said they used chewing tobacco or snuff within the past year (1997-98 PRIDE National Avg. = 4.0%).

#### 1.2. Alcohol Use

**6.3** percent of your 4th grade students said they drank beer within the past year (1997-98 PRIDE National Avg. = 7.7%). **8.2** percent of your 5th grade students said they drank beer within the past year (1997-98 PRIDE National Avg. = 8.2%). **11.9** percent of your 6th grade students said they drank beer within the past year (1997-98 PRIDE National Avg. = 15.0%).

**5.9** percent of your 4th grade students said they drank wine coolers within the past year (1997-98 PRIDE National Avg. = 6.6%). **8.6** percent of your 5th grade students said they drank wine coolers within the past year (1997-98 PRIDE National Avg. = 9.5%). **14.3** percent of your 6th grade students said they drank wine coolers within the past year (1997-98 PRIDE National Avg. = 18.4%).

**1.9** percent of your 4th grade students said they drank liquor within the past year (1997-98 PRIDE National Avg. = 2.4%). **3.5** percent of your 5th grade students said they drank liquor within the past year (1997-98 PRIDE National Avg. = 3.7%). **6.9** percent of your 6th grade students said they drank liquor within the past year (1997-98 PRIDE National Avg. = 8.9%).

# 2.1. Frequency Of Use

2.1 - % Students Who Use Gateway Drugs