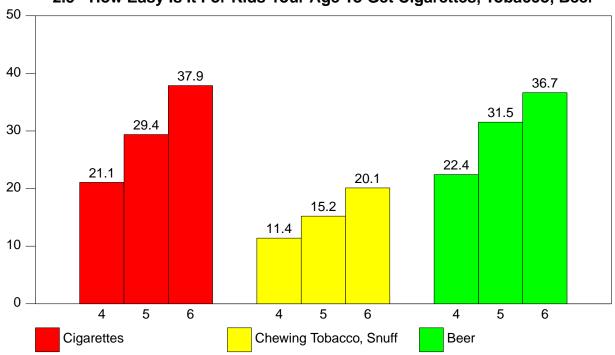

#### 2.3. How Easy Is It For Kids Your Age To Get

2.5 - How Easy Is It For Kids Your Age To Get Cigarettes, Tobacco, Beer

2.6 - How Easy Is It For Kids Your Age To Get Wine Coolers, Liquor, Marijuana

# 3.7. How Easy Is It For Kids Your Age To Get

3.52 - How easy is it to get cigarettes?

| Grade | N of  | N of | Cannot | Hard   | Easy   |
|-------|-------|------|--------|--------|--------|
| Level | Valid | Miss | Get    | To Get | To Get |
| 4th   | 9273  | 808  | 58.7   | 20.2   | 21.1   |
| 5th   | 13134 | 608  | 43.7   | 26.9   | 29.4   |
| 6th   | 4661  | 477  | 35.0   | 27.1   | 37.9   |
| Total | 27068 | 1893 | 47.3   | 24.6   | 28.0   |

## 3.53 - How easy is it to get chewing tobacco, snuff?

| Grade | N of  | N of | Cannot | Hard   | Easy   |
|-------|-------|------|--------|--------|--------|
| Level | Valid | Miss | Get    | To Get | To Get |
| 4th   | 9216  | 865  | 67.0   | 21.6   | 11.4   |
| 5th   | 13014 | 728  | 55.6   | 29.2   | 15.2   |
| 6th   | 4588  | 550  | 48.8   | 31.1   | 20.1   |
| Total | 26818 | 2143 | 58.4   | 26.9   | 14.7   |

## 3.54 - How easy is it to get beer?

| Grade | N of  | N of | Cannot | Hard   | Easy   |
|-------|-------|------|--------|--------|--------|
| Level | Valid | Miss | Get    | To Get | To Get |
| 4th   | 9167  | 914  | 56.6   | 21.0   | 22.4   |
| 5th   | 13020 | 722  | 42.8   | 25.7   | 31.5   |
| 6th   | 4570  | 568  | 36.5   | 26.8   | 36.7   |
| Total | 26757 | 2204 | 46.4   | 24.3   | 29.3   |