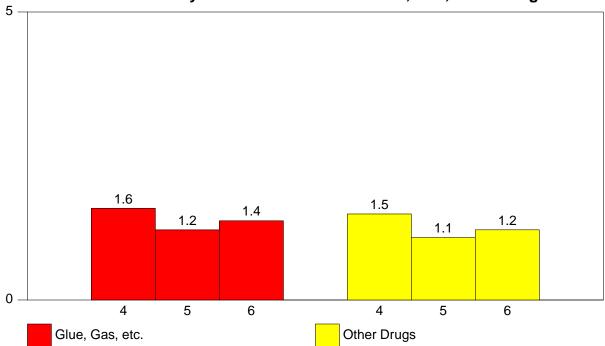

# 2.7 - How Many Of Your Friends Used Cigarettes, Chewing Tobacco, Beer

2.8 - How Many Of Your Friends Used Wine Coolers, Liquor, Marijuana

2.9 - How Many Of Your Friends Used Glue, Gas, Other Drugs

3.34 - How many of your friends used other drugs?

| Grade | N of  | N of | None | Α   | A   |
|-------|-------|------|------|-----|-----|
| Level | Valid | Miss |      | Few | Lot |
| 4th   | 9843  | 238  | 93.9 | 4.6 | 1.5 |
| 5th   | 13455 | 287  | 95.1 | 3.8 | 1.1 |
| 6th   | 5006  | 132  | 93.8 | 5.0 | 1.2 |
| Total | 28304 | 657  | 94.5 | 4.3 | 1.3 |

## 3.91 - Frequency of Use -- Other Drugs

| Grade | N of  | N of | Weekly | Monthly | Annual |
|-------|-------|------|--------|---------|--------|
| Level | Valid | Miss | Use    | Use     | Use    |
| 4th   | 9926  | 155  | 0.3    | 0.6     | 1.2    |
| 5th   | 13595 | 147  | 0.3    | 0.5     | 1.1    |
| 6th   | 5072  | 66   | 0.3    | 0.6     | 1.4    |
| Total | 28593 | 368  | 0.3    | 0.6     | 1.2    |