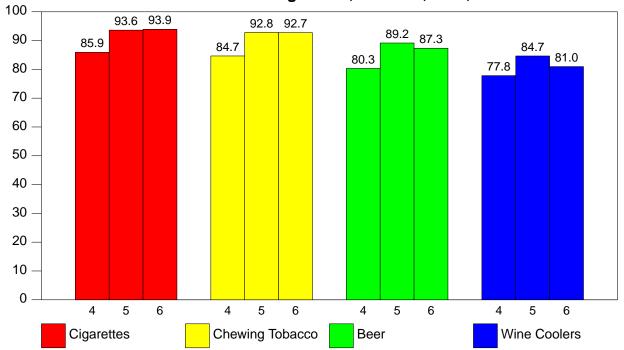

#### 2.2. Harmful To Health

## 2.3 - Harmful to Health -- Cigarettes, Tobacco, Beer, Wine Coolers

2.4 - Harmful to Health -- Liquor, Marijuana, Glue, Gas, Cocaine/Crack