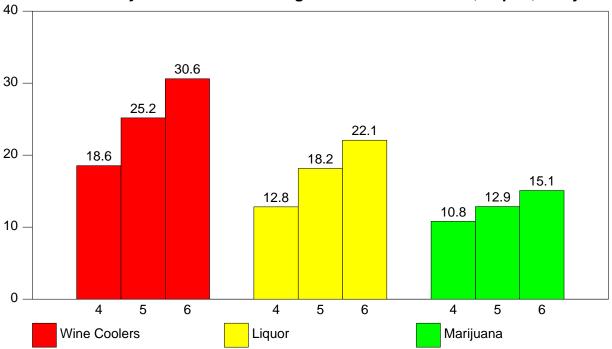

#### 2.3. How Easy Is It For Kids Your Age To Get

2.5 - How Easy Is It For Kids Your Age To Get Cigarettes, Tobacco, Beer

2.6 - How Easy Is It For Kids Your Age To Get Wine Coolers, Liquor, Marijuana

## 3.55 - How easy is it to get wine coolers?

|       |       | -    | _      |        |        |
|-------|-------|------|--------|--------|--------|
| Grade | N of  | N of | Cannot | Hard   | Easy   |
| Level | Valid | Miss | Get    | To Get | To Get |
| 4th   | 9055  | 1026 | 60.3   | 21.2   | 18.6   |
| 5th   | 12939 | 803  | 47.3   | 27.5   | 25.2   |
| 6th   | 4517  | 621  | 40.6   | 28.8   | 30.6   |
| Total | 26511 | 2450 | 50.6   | 25.6   | 23.8   |

# 3.56 - How easy is it to get liquor?

| Grade | N of  | N of | Cannot | Hard   | Easy   |
|-------|-------|------|--------|--------|--------|
| Level | Valid | Miss | Get    | To Get | To Get |
| 4th   | 9049  | 1032 | 66.6   | 20.6   | 12.8   |
| 5th   | 12910 | 832  | 54.7   | 27.2   | 18.2   |
| 6th   | 4516  | 622  | 47.4   | 30.5   | 22.1   |
| Total | 26475 | 2486 | 57.5   | 25.5   | 17.0   |

3.57 - How easy is it to get marijuana?

| Grade | N of  | N of | Cannot | Hard   | Easy   |
|-------|-------|------|--------|--------|--------|
| Level | Valid | Miss | Get    | To Get | To Get |
| 4th   | 9061  | 1020 | 71.3   | 17.9   | 10.8   |
| 5th   | 12919 | 823  | 63.1   | 24.1   | 12.9   |
| 6th   | 4510  | 628  | 57.3   | 27.6   | 15.1   |
| Total | 26490 | 2471 | 64.9   | 22.6   | 12.5   |