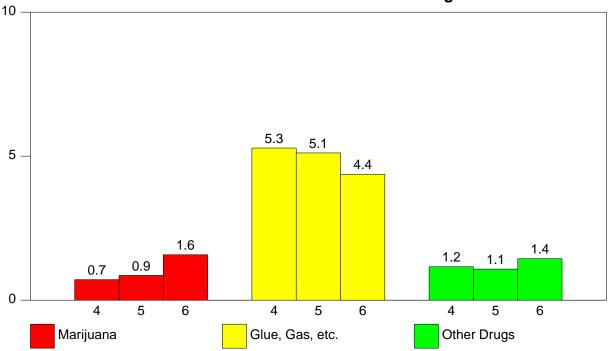

#### 1.3. Marijuana Use

**1.6** percent of your 6th grade students said they smoked marijuana within the past year (1998-99 PRIDE National Avg. = 3.1%).

#### 1.4. Inhalant Use

**5.3** percent of your 4th grade students said they sniffed glue, gas, etc. within the past year (1998-99 PRIDE National Avg. = 6.3%). **5.1** percent of your 5th grade students said they sniffed

Local percentages below 1% are not reported.

glue, gas, etc. within the past year (1998-99 PRIDE National Avg. = 5.9%). **4.4** percent of your 6th grade students said they sniffed glue, gas, etc. within the past year (1998-99 PRIDE National Avg. = 5.9%).

## 2.1. Frequency Of Use

2.1 - % Students Who Use Gateway Drugs

2.2 - % Students Who Use Illicit Drugs