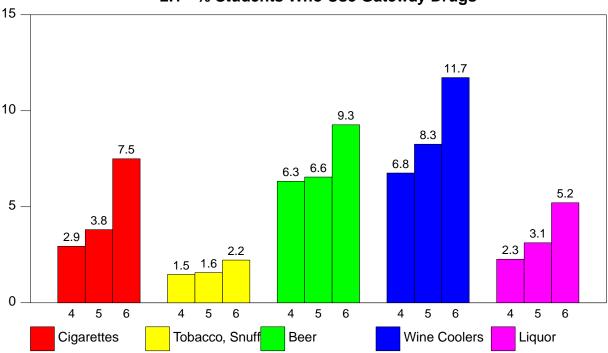

#### 1.1. Tobacco Use

**2.9** percent of your 4th grade students said they smoked cigarettes within the past year (1998-99 PRIDE National Avg. = 3.2%). **3.8** percent of your 5th grade students said they smoked cigarettes within the past year (1998-99 PRIDE National Avg. = 4.4%). **7.5** percent of your 6th grade students said they smoked cigarettes within the past year (1998-99 PRIDE National Avg. = 11.9%).

**1.5** percent of your 4th grade students said they used chewing tobacco or snuff within the past year (1998-99 PRIDE National Avg. = 1.3%). **1.6** percent of your 5th grade students said they used chewing tobacco or snuff within the past year (1998-99 PRIDE National Avg. = 1.4%). **2.2** percent of your 6th grade students said they used chewing tobacco or snuff within the past year (1998-99 PRIDE National Avg. = 2.8%).

#### 1.2. Alcohol Use

**6.3** percent of your 4th grade students said they drank beer within the past year (1998-99 PRIDE National Avg. = 6.3%). **6.6** percent of your 5th grade students said they drank beer within the past year (1998-99 PRIDE National Avg. = 8.2%). **9.3** percent of your 6th grade students said they drank beer within the past year (1998-99 PRIDE National Avg. = 11.8%).

**6.8** percent of your 4th grade students said they drank wine coolers within the past year (1998-99 PRIDE National Avg. = 5.8%). **8.3** percent of your 5th grade students said they drank wine coolers within the past year (1998-99 PRIDE National Avg. = 8.6%). **11.7** percent of your 6th grade students said they drank wine coolers within the past year (1998-99 PRIDE National Avg. = 14.2%).

**2.3** percent of your 4th grade students said they drank liquor within the past year (1998-99 PRIDE National Avg. = 1.8%). **3.1** percent of your 5th grade students said they drank liquor within the past year (1998-99 PRIDE National Avg. = 3.5%). **5.2** percent of your 6th grade students said they drank liquor within the past year (1998-99 PRIDE National Avg. = 6.9%).

**NOTE:** Beer and wine coolers are the favorite intoxicants of American students.

## 2.1. Frequency Of Use

2.1 - % Students Who Use Gateway Drugs

2.2 - % Students Who Use Illicit Drugs