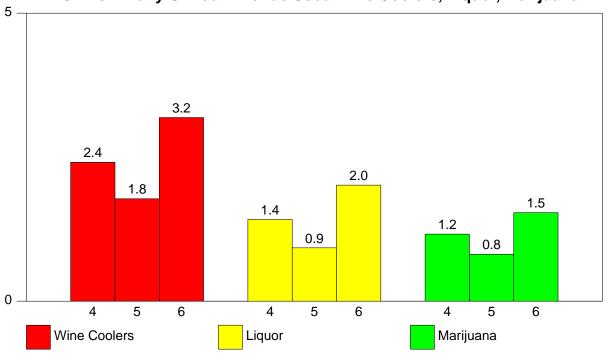

# 2.7 - How Many Of Your Friends Used Cigarettes, Chewing Tobacco, Beer

2.8 - How Many Of Your Friends Used Wine Coolers, Liquor, Marijuana

2.9 - How Many Of Your Friends Used Glue, Gas, Other Drugs

3.30 - How many of your friends drank wine coolers?

|       | -     | -    |      |      |     |
|-------|-------|------|------|------|-----|
| Grade | N of  | N of | None | Α    | A   |
| Level | Valid | Miss |      | Few  | Lot |
| 4th   | 9869  | 212  | 87.9 | 9.7  | 2.4 |
| 5th   | 13490 | 252  | 87.0 | 11.2 | 1.8 |
| 6th   | 5019  | 119  | 81.3 | 15.5 | 3.2 |
| Total | 28378 | 583  | 86.3 | 11.5 | 2.2 |
|       |       |      |      |      |     |

3.31 - How many of your friends drank liquor?

| Grade | N of  | N of | None | Α   | A   |
|-------|-------|------|------|-----|-----|
| Level | Valid | Miss |      | Few | Lot |
| 4th   | 9861  | 220  | 93.5 | 5.0 | 1.4 |
| 5th   | 13486 | 256  | 93.1 | 5.9 | 0.9 |
| 6th   | 5013  | 125  | 89.0 | 9.0 | 2.0 |
| Total | 28360 | 601  | 92.6 | 6.2 | 1.3 |

3.32 - How many of your friends smoked marijuana?

| N of  | N of                  | None                                                                     | Α                                                                                                   | Α                                                                                                                                   |
|-------|-----------------------|--------------------------------------------------------------------------|-----------------------------------------------------------------------------------------------------|-------------------------------------------------------------------------------------------------------------------------------------|
| Valid | Miss                  |                                                                          | Few                                                                                                 | Lot                                                                                                                                 |
| 9870  | 211                   | 95.4                                                                     | 3.4                                                                                                 | 1.2                                                                                                                                 |
| 13502 | 240                   | 95.7                                                                     | 3.5                                                                                                 | 8.0                                                                                                                                 |
| 5011  | 127                   | 93.2                                                                     | 5.3                                                                                                 | 1.5                                                                                                                                 |
| 28383 | 578                   | 95.1                                                                     | 3.8                                                                                                 | 1.1                                                                                                                                 |
|       | 9870<br>13502<br>5011 | Valid     Miss       9870     211       13502     240       5011     127 | Valid     Miss       9870     211     95.4       13502     240     95.7       5011     127     93.2 | Valid     Miss     Few       9870     211     95.4     3.4       13502     240     95.7     3.5       5011     127     93.2     5.3 |