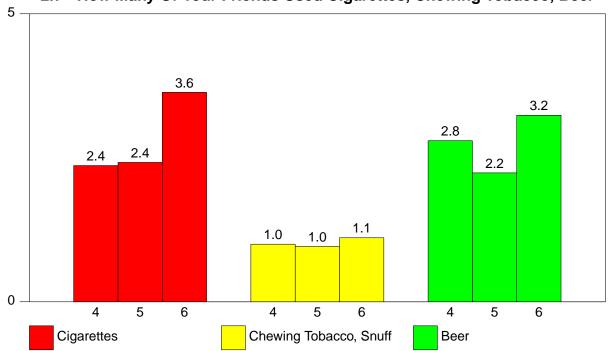

# 2.7 - How Many Of Your Friends Used Cigarettes, Chewing Tobacco, Beer

2.8 - How Many Of Your Friends Used Wine Coolers, Liquor, Marijuana

2.9 - How Many Of Your Friends Used Glue, Gas, Other Drugs

# 3.4. How Many Of Your Friends

3.27 - How many of your friends smoked cigarettes?

| Grade | N of  | N of | None | Α    | A   |
|-------|-------|------|------|------|-----|
| Level | Valid | Miss |      | Few  | Lot |
| 4th   | 9938  | 143  | 82.7 | 14.9 | 2.4 |
| 5th   | 13596 | 146  | 81.1 | 16.5 | 2.4 |
| 6th   | 5060  | 78   | 71.6 | 24.7 | 3.6 |
| Total | 28594 | 367  | 80.0 | 17.4 | 2.6 |

## 3.28 - How many of your friends chewed tobacco, snuff?

| Grade | N of  | N of | None | Α   | A   |
|-------|-------|------|------|-----|-----|
| Level | Valid | Miss |      | Few | Lot |
| 4th   | 9899  | 182  | 94.0 | 5.0 | 1.0 |
| 5th   | 13549 | 193  | 93.4 | 5.6 | 1.0 |
| 6th   | 5037  | 101  | 90.9 | 7.9 | 1.1 |
| Total | 28485 | 476  | 93.2 | 5.8 | 1.0 |

3.29 - How many of your friends drank beer?

| Grade | N of  | N of | None | Α    | A   |
|-------|-------|------|------|------|-----|
| Level | Valid | Miss |      | Few  | Lot |
| 4th   | 9903  | 178  | 84.1 | 13.1 | 2.8 |
| 5th   | 13533 | 209  | 84.1 | 13.6 | 2.2 |
| 6th   | 5033  | 105  | 79.1 | 17.7 | 3.2 |
| Total | 28469 | 492  | 83.2 | 14.2 | 2.6 |
|       |       |      |      |      |     |