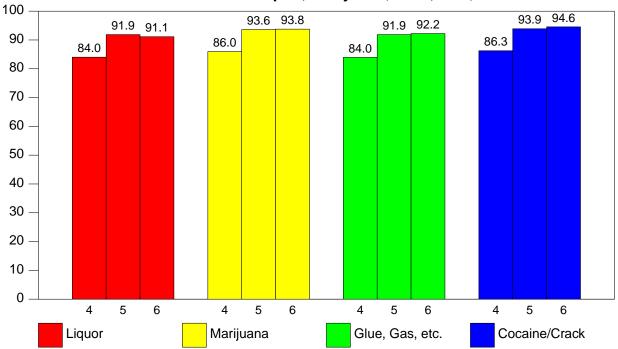

#### 2.2. Harmful To Health

## 2.3 - Harmful to Health -- Cigarettes, Tobacco, Beer, Wine Coolers

2.4 - Harmful to Health -- Liquor, Marijuana, Glue, Gas, Cocaine/Crack