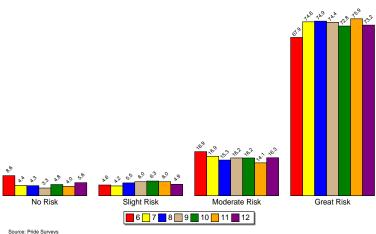

# Communities That Care Youth Survey / Sample Report

Created by Pride Surveys

March 27, 2014



## Outline

- Frequency of Use
- Perception of Risk
- Parental Disapproval
- Average Age of Onset
- 6 Availability
- 6 Risk and Protective Factors





Frequency of Use Average Age of Onset

## Reported Use in the Past 30 Days of Alcoholic Beverages



## Reported Use in the Past 30 Days of Marijuana



Frequency of Use Average Age of Onset

#### Reported Use in the Past 30 Days of Prescription Drugs



#### Perception of Risk -- Cigarettes



#### Perception of Risk -- Alcohol



Source: Pride Surveys



#### Perception of Risk -- Marijuana



Source: Pride Surveys

## Perception of Risk -- Prescription Drugs



#### Parental Disapproval -- Smoke Tobacco



#### Parental Disapproval -- Drink Alcohol



#### Parental Disapproval -- Smoke Marijuana



## Parental Disapproval -- Prescription Drugs



#### Average Age of Onset of Use of Cigarettes



## Average Age of Onset of Use of Alcohol



#### Average Age of Onset of Use of Marijuana



Availability -- Cigarettes



Availability -- Alcohol



Availability -- Marijuana