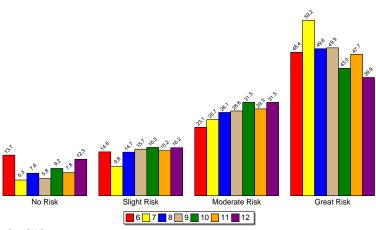

# Communities That Care Youth Survey / Sample Report

Created by Pride Surveys

March 27, 2014



## Outline

- Frequency of Use
- Perception of Risk
- Parental Disapproval
- Average Age of Onset
- 6 Availability
- 6 Risk and Protective Factors





Frequency of Use Average Age of Onset

## Reported Use in the Past 30 Days of Alcoholic Beverages



## Reported Use in the Past 30 Days of Marijuana



Frequency of Use Average Age of Onset

#### Reported Use in the Past 30 Days of Prescription Drugs



#### Perception of Risk -- Cigarettes



#### Perception of Risk -- Alcohol



Source: Pride Surveys



#### Perception of Risk -- Marijuana



Source: Pride Surveys

## Perception of Risk -- Prescription Drugs



#### Parental Disapproval -- Smoke Tobacco



#### Parental Disapproval -- Drink Alcohol



#### Parental Disapproval -- Smoke Marijuana



## Parental Disapproval -- Prescription Drugs



#### Average Age of Onset of Use of Cigarettes



## Average Age of Onset of Use of Alcohol



#### Average Age of Onset of Use of Marijuana



Availability -- Cigarettes



Availability -- Alcohol



Availability -- Marijuana