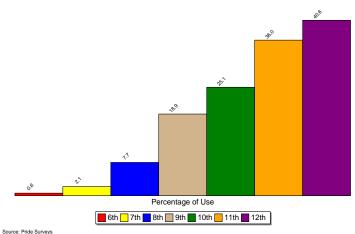

# Communities That Care Youth Survey / Sample Report

Created by Pride Surveys

March 27, 2014



## Outline

- Frequency of Use
- Perception of Risk
- Parental Disapproval
- Average Age of Onset
- 6 Availability
- 6 Risk and Protective Factors





Frequency of Use Average Age of Onset

## Reported Use in the Past 30 Days of Alcoholic Beverages



## Reported Use in the Past 30 Days of Marijuana



Frequency of Use Average Age of Onset

#### Reported Use in the Past 30 Days of Prescription Drugs



#### Perception of Risk -- Cigarettes



#### Perception of Risk -- Alcohol



Source: Pride Surveys



#### Perception of Risk -- Marijuana



Source: Pride Surveys

## Perception of Risk -- Prescription Drugs



#### Parental Disapproval -- Smoke Tobacco



#### Parental Disapproval -- Drink Alcohol



#### Parental Disapproval -- Smoke Marijuana



## Parental Disapproval -- Prescription Drugs



#### Average Age of Onset of Use of Cigarettes



## Average Age of Onset of Use of Alcohol



#### Average Age of Onset of Use of Marijuana



Availability -- Cigarettes



Availability -- Alcohol



Availability -- Marijuana