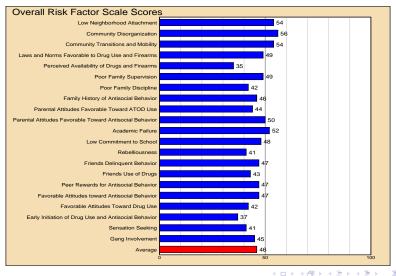

verages



## Reported Use in the Past 30 Days of Marijuana



Frequency of Use Average Age of Onset

#### Reported Use in the Past 30 Days of Prescription Drugs



#### Perception of Risk -- Cigarettes



#### Perception of Risk -- Alcohol



Source: Pride Surveys



#### Perception of Risk -- Marijuana



Source: Pride Surveys

## Perception of Risk -- Prescription Drugs



#### Parental Disapproval -- Smoke Tobacco



#### Parental Disapproval -- Drink Alcohol



#### Parental Disapproval -- Smoke Marijuana



## Parental Disapproval -- Prescription Drugs



#### Average Age of Onset of Use of Cigarettes



## Average Age of Onset of Use of Alcohol



#### Average Age of Onset of Use of Marijuana



Availability -- Cigarettes



Availability -- Alcohol



Availability -- Marijuana