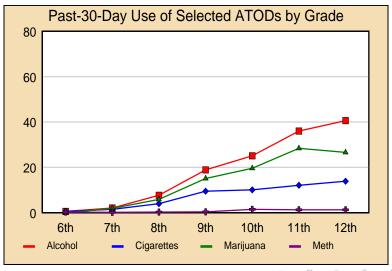

## Reported Use in the Past 30 Days of Alcoholic Beverages

## Reported Use in the Past 30 Days of Marijuana

Frequency of Use Average Age of Onset

#### Reported Use in the Past 30 Days of Prescription Drugs