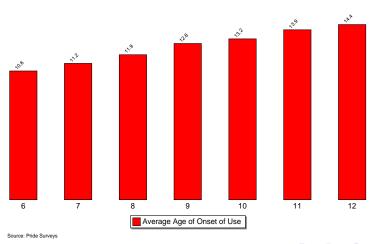

vailability
- 6 Risk and Protective Factors





Frequency of Use Average Age of Onset

## Reported Use in the Past 30 Days of Alcoholic Beverages



## Reported Use in the Past 30 Days of Marijuana



Frequency of Use Average Age of Onset

#### Reported Use in the Past 30 Days of Prescription Drugs



#### Perception of Risk -- Cigarettes



#### Perception of Risk -- Alcohol



Source: Pride Surveys



#### Perception of Risk -- Marijuana



Source: Pride Surveys

## Perception of Risk -- Prescription Drugs



#### Parental Disapproval -- Smoke Tobacco



#### Parental Disapproval -- Drink Alcohol



#### Parental Disapproval -- Smoke Marijuana



## Parental Disapproval -- Prescription Drugs



#### Average Age of Onset of Use of Cigarettes



## Average Age of Onset of Use of Alcohol



#### Average Age of Onset of Use of Marijuana



Availability -- Cigarettes



Availability -- Alcohol



Availability -- Marijuana