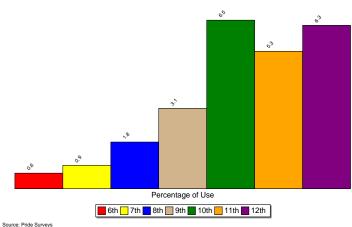

# Communities That Care Youth Survey / Sample Report

Created by Pride Surveys

March 27, 2014



## Outline

- Frequency of Use
- Perception of Risk
- Parental Disapproval
- Average Age of Onset
- 6 Availability
- 6 Risk and Protective Factors





Frequency of Use Average Age of Onset

## Reported Use in the Past 30 Days of Alcoholic Beverages



## Reported Use in the Past 30 Days of Marijuana



Frequency of Use Average Age of Onset

#### Reported Use in the Past 30 Days of Prescription Drugs



#### Perception of Risk -- Cigarettes



#### Perception of Risk -- Alcohol



Source: Pride Surveys



#### Perception of Risk -- Marijuana



Source: Pride Surveys

## Perception of Risk -- Prescription Drugs



#### Parental Disapproval -- Smoke Tobacco



#### Parental Disapproval -- Drink Alcohol



#### Parental Disapproval -- Smoke Marijuana



## Parental Disapproval -- Prescription Drugs



#### Average Age of Onset of Use of Cigarettes



## Average Age of Onset of Use of Alcohol



#### Average Age of Onset of Use of Marijuana



Availability -- Cigarettes



Availability -- Alcohol



Availability -- Marijuana