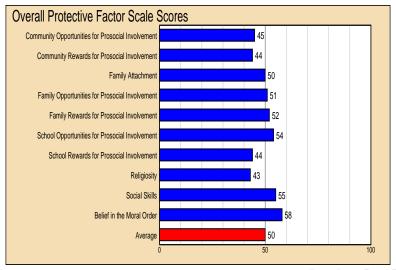

Beverages



## Reported Use in the Past 30 Days of Marijuana



Frequency of Use Average Age of Onset

#### Reported Use in the Past 30 Days of Prescription Drugs



#### Perception of Risk -- Cigarettes



#### Perception of Risk -- Alcohol



Source: Pride Surveys



#### Perception of Risk -- Marijuana



Source: Pride Surveys

## Perception of Risk -- Prescription Drugs



#### Parental Disapproval -- Smoke Tobacco



#### Parental Disapproval -- Drink Alcohol



#### Parental Disapproval -- Smoke Marijuana



## Parental Disapproval -- Prescription Drugs



#### Average Age of Onset of Use of Cigarettes



## Average Age of Onset of Use of Alcohol



#### Average Age of Onset of Use of Marijuana



Availability -- Cigarettes



Availability -- Alcohol



Availability -- Marijuana