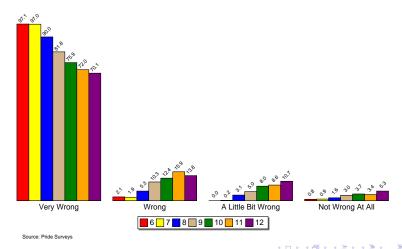

ated by Pride Surveys

March 27, 2014



## Outline

- Frequency of Use
- Perception of Risk
- Parental Disapproval
- Average Age of Onset
- 6 Availability
- 6 Risk and Protective Factors





Frequency of Use Average Age of Onset

## Reported Use in the Past 30 Days of Alcoholic Beverages



## Reported Use in the Past 30 Days of Marijuana



Frequency of Use Average Age of Onset

#### Reported Use in the Past 30 Days of Prescription Drugs



#### Perception of Risk -- Cigarettes



#### Perception of Risk -- Alcohol



Source: Pride Surveys



#### Perception of Risk -- Marijuana



Source: Pride Surveys

## Perception of Risk -- Prescription Drugs



#### Parental Disapproval -- Smoke Tobacco



#### Parental Disapproval -- Drink Alcohol



#### Parental Disapproval -- Smoke Marijuana



## Parental Disapproval -- Prescription Drugs



#### Average Age of Onset of Use of Cigarettes



## Average Age of Onset of Use of Alcohol



#### Average Age of Onset of Use of Marijuana



Availability -- Cigarettes



Availability -- Alcohol



Availability -- Marijuana