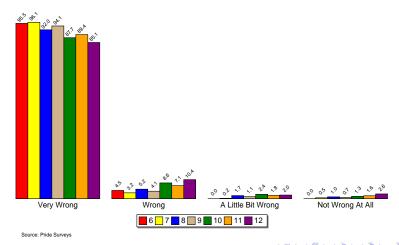

ne

- Frequency of Use
- Perception of Risk
- Parental Disapproval
- Average Age of Onset
- 6 Availability
- 6 Risk and Protective Factors





Frequency of Use Average Age of Onset

## Reported Use in the Past 30 Days of Alcoholic Beverages



## Reported Use in the Past 30 Days of Marijuana



Frequency of Use Average Age of Onset

#### Reported Use in the Past 30 Days of Prescription Drugs



#### Perception of Risk -- Cigarettes



#### Perception of Risk -- Alcohol



Source: Pride Surveys



#### Perception of Risk -- Marijuana



Source: Pride Surveys

## Perception of Risk -- Prescription Drugs



#### Parental Disapproval -- Smoke Tobacco



#### Parental Disapproval -- Drink Alcohol



#### Parental Disapproval -- Smoke Marijuana



## Parental Disapproval -- Prescription Drugs



#### Average Age of Onset of Use of Cigarettes



## Average Age of Onset of Use of Alcohol



#### Average Age of Onset of Use of Marijuana



Availability -- Cigarettes



Availability -- Alcohol



Availability -- Marijuana