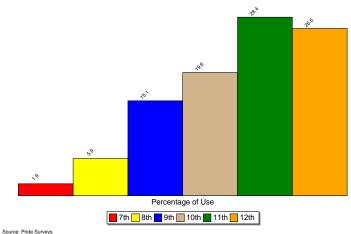

# Communities That Care Youth Survey / Sample Report

Created by Pride Surveys

March 27, 2014



## Outline

- Frequency of Use
- Perception of Risk
- Parental Disapproval
- Average Age of Onset
- 6 Availability
- 6 Risk and Protective Factors





Frequency of Use Average Age of Onset

## Reported Use in the Past 30 Days of Alcoholic Beverages



## Reported Use in the Past 30 Days of Marijuana



Frequency of Use Average Age of Onset

#### Reported Use in the Past 30 Days of Prescription Drugs



#### Perception of Risk -- Cigarettes



#### Perception of Risk -- Alcohol



Source: Pride Surveys



#### Perception of Risk -- Marijuana



Source: Pride Surveys

## Perception of Risk -- Prescription Drugs



#### Parental Disapproval -- Smoke Tobacco



#### Parental Disapproval -- Drink Alcohol



#### Parental Disapproval -- Smoke Marijuana



## Parental Disapproval -- Prescription Drugs



#### Average Age of Onset of Use of Cigarettes



## Average Age of Onset of Use of Alcohol



#### Average Age of Onset of Use of Marijuana



Availability -- Cigarettes



Availability -- Alcohol



Availability -- Marijuana