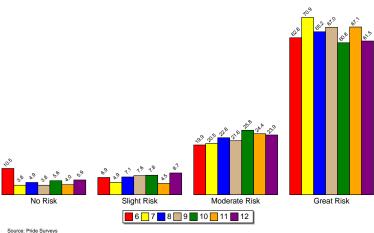

# Communities That Care Youth Survey / Sample Report

Created by Pride Surveys

March 27, 2014



## Outline

- Frequency of Use
- Perception of Risk
- Parental Disapproval
- Average Age of Onset
- 6 Availability
- 6 Risk and Protective Factors





Frequency of Use Average Age of Onset

## Reported Use in the Past 30 Days of Alcoholic Beverages



## Reported Use in the Past 30 Days of Marijuana



Frequency of Use Average Age of Onset

#### Reported Use in the Past 30 Days of Prescription Drugs



#### Perception of Risk -- Cigarettes



#### Perception of Risk -- Alcohol



Source: Pride Surveys



#### Perception of Risk -- Marijuana



Source: Pride Surveys

## Perception of Risk -- Prescription Drugs



#### Parental Disapproval -- Smoke Tobacco



#### Parental Disapproval -- Drink Alcohol



#### Parental Disapproval -- Smoke Marijuana



## Parental Disapproval -- Prescription Drugs



#### Average Age of Onset of Use of Cigarettes



## Average Age of Onset of Use of Alcohol



#### Average Age of Onset of Use of Marijuana



Availability -- Cigarettes



Availability -- Alcohol



Availability -- Marijuana