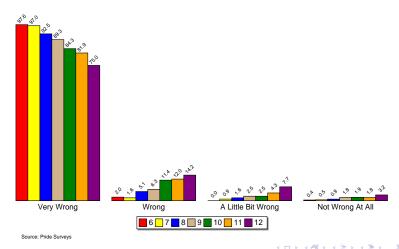

# Communities That Care Youth Survey / Sample Report

Created by Pride Surveys

March 27, 2014



## Outline

- Frequency of Use
- Perception of Risk
- Parental Disapproval
- Average Age of Onset
- 6 Availability
- 6 Risk and Protective Factors





Frequency of Use Average Age of Onset

## Reported Use in the Past 30 Days of Alcoholic Beverages



## Reported Use in the Past 30 Days of Marijuana



Frequency of Use Average Age of Onset

#### Reported Use in the Past 30 Days of Prescription Drugs



#### Perception of Risk -- Cigarettes



#### Perception of Risk -- Alcohol



Source: Pride Surveys



#### Perception of Risk -- Marijuana



Source: Pride Surveys

## Perception of Risk -- Prescription Drugs



#### Parental Disapproval -- Smoke Tobacco



#### Parental Disapproval -- Drink Alcohol



#### Parental Disapproval -- Smoke Marijuana



## Parental Disapproval -- Prescription Drugs



#### Average Age of Onset of Use of Cigarettes



## Average Age of Onset of Use of Alcohol



#### Average Age of Onset of Use of Marijuana



Availability -- Cigarettes



Availability -- Alcohol



Availability -- Marijuana