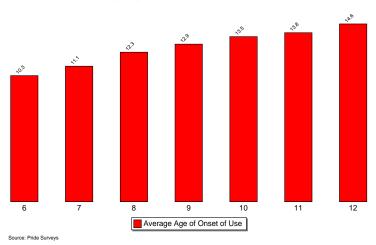

#### Average Age of Onset of Use of Marijuana

Availability -- Cigarettes

Availability -- Alcohol

Availability -- Marijuana