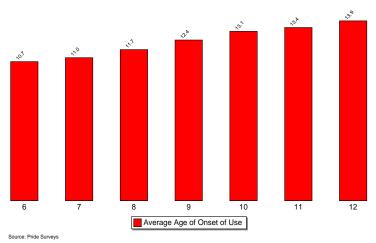

ntal Disapproval
- Average Age of Onset
- 6 Availability
- 6 Risk and Protective Factors





Frequency of Use Average Age of Onset

## Reported Use in the Past 30 Days of Alcoholic Beverages



## Reported Use in the Past 30 Days of Marijuana



Frequency of Use Average Age of Onset

#### Reported Use in the Past 30 Days of Prescription Drugs



#### Perception of Risk -- Cigarettes



#### Perception of Risk -- Alcohol



Source: Pride Surveys



#### Perception of Risk -- Marijuana



Source: Pride Surveys

## Perception of Risk -- Prescription Drugs



#### Parental Disapproval -- Smoke Tobacco



#### Parental Disapproval -- Drink Alcohol



#### Parental Disapproval -- Smoke Marijuana



## Parental Disapproval -- Prescription Drugs



#### Average Age of Onset of Use of Cigarettes



## Average Age of Onset of Use of Alcohol



#### Average Age of Onset of Use of Marijuana



Availability -- Cigarettes



Availability -- Alcohol



Availability -- Marijuana