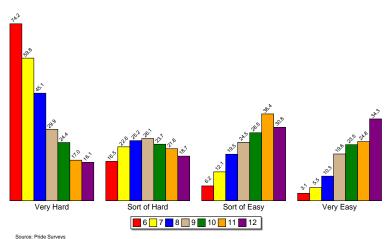

the Past 30 Days of Alcoholic Beverages



## Reported Use in the Past 30 Days of Marijuana



Frequency of Use Average Age of Onset

#### Reported Use in the Past 30 Days of Prescription Drugs



#### Perception of Risk -- Cigarettes



#### Perception of Risk -- Alcohol



Source: Pride Surveys



#### Perception of Risk -- Marijuana



Source: Pride Surveys

## Perception of Risk -- Prescription Drugs



#### Parental Disapproval -- Smoke Tobacco



#### Parental Disapproval -- Drink Alcohol



#### Parental Disapproval -- Smoke Marijuana



## Parental Disapproval -- Prescription Drugs



#### Average Age of Onset of Use of Cigarettes



## Average Age of Onset of Use of Alcohol



#### Average Age of Onset of Use of Marijuana



Availability -- Cigarettes



Availability -- Alcohol



Availability -- Marijuana