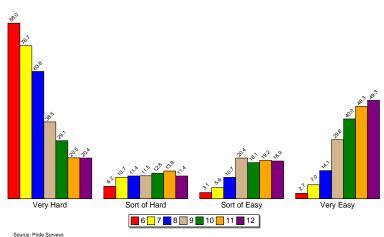

c Beverages



## Reported Use in the Past 30 Days of Marijuana



Frequency of Use Average Age of Onset

#### Reported Use in the Past 30 Days of Prescription Drugs



#### Perception of Risk -- Cigarettes



#### Perception of Risk -- Alcohol



Source: Pride Surveys



#### Perception of Risk -- Marijuana



Source: Pride Surveys

## Perception of Risk -- Prescription Drugs



#### Parental Disapproval -- Smoke Tobacco



#### Parental Disapproval -- Drink Alcohol



#### Parental Disapproval -- Smoke Marijuana



## Parental Disapproval -- Prescription Drugs



#### Average Age of Onset of Use of Cigarettes



## Average Age of Onset of Use of Alcohol



#### Average Age of Onset of Use of Marijuana



Availability -- Cigarettes



Availability -- Alcohol



Availability -- Marijuana