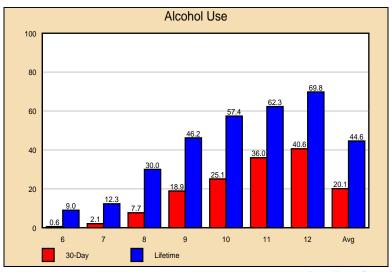

# Communities That Care Youth Survey / Sample Report

Created by Pride Surveys

March 27, 2014



## Outline

- Frequency of Use
- Perception of Risk
- Parental Disapproval
- Average Age of Onset
- 6 Availability
- 6 Risk and Protective Factors





Frequency of Use Average Age of Onset

## Reported Use in the Past 30 Days of Alcoholic Beverages



## Reported Use in the Past 30 Days of Marijuana



Frequency of Use Average Age of Onset

#### Reported Use in the Past 30 Days of Prescription Drugs



#### Perception of Risk -- Cigarettes



#### Perception of Risk -- Alcohol



Source: Pride Surveys



#### Perception of Risk -- Marijuana



Source: Pride Surveys

## Perception of Risk -- Prescription Drugs



#### Parental Disapproval -- Smoke Tobacco



#### Parental Disapproval -- Drink Alcohol



#### Parental Disapproval -- Smoke Marijuana



## Parental Disapproval -- Prescription Drugs



#### Average Age of Onset of Use of Cigarettes



## Average Age of Onset of Use of Alcohol



#### Average Age of Onset of Use of Marijuana