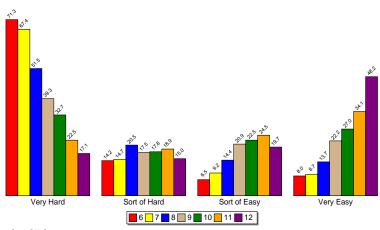

f Onset

## Reported Use in the Past 30 Days of Alcoholic Beverages



## Reported Use in the Past 30 Days of Marijuana



Frequency of Use Average Age of Onset

#### Reported Use in the Past 30 Days of Prescription Drugs



#### Perception of Risk -- Cigarettes



#### Perception of Risk -- Alcohol



Source: Pride Surveys



#### Perception of Risk -- Marijuana



Source: Pride Surveys

## Perception of Risk -- Prescription Drugs



#### Parental Disapproval -- Smoke Tobacco



#### Parental Disapproval -- Drink Alcohol



#### Parental Disapproval -- Smoke Marijuana



## Parental Disapproval -- Prescription Drugs



#### Average Age of Onset of Use of Cigarettes



## Average Age of Onset of Use of Alcohol



#### Average Age of Onset of Use of Marijuana



Availability -- Cigarettes



Availability -- Alcohol



Availability -- Marijuana