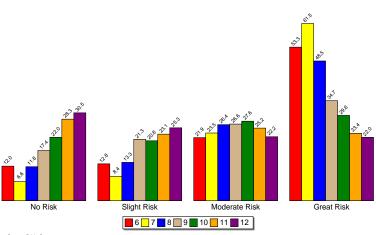

# Communities That Care Youth Survey / Sample Report

Created by Pride Surveys

March 27, 2014



## Outline

- Frequency of Use
- Perception of Risk
- Parental Disapproval
- Average Age of Onset
- 6 Availability
- 6 Risk and Protective Factors





Frequency of Use Average Age of Onset

## Reported Use in the Past 30 Days of Alcoholic Beverages



## Reported Use in the Past 30 Days of Marijuana



Frequency of Use Average Age of Onset

#### Reported Use in the Past 30 Days of Prescription Drugs



#### Perception of Risk -- Cigarettes



#### Perception of Risk -- Alcohol



Source: Pride Surveys



#### Perception of Risk -- Marijuana



Source: Pride Surveys

## Perception of Risk -- Prescription Drugs



#### Parental Disapproval -- Smoke Tobacco



#### Parental Disapproval -- Drink Alcohol



#### Parental Disapproval -- Smoke Marijuana



## Parental Disapproval -- Prescription Drugs



#### Average Age of Onset of Use of Cigarettes



## Average Age of Onset of Use of Alcohol



#### Average Age of Onset of Use of Marijuana



Availability -- Cigarettes



Availability -- Alcohol



Availability -- Marijuana