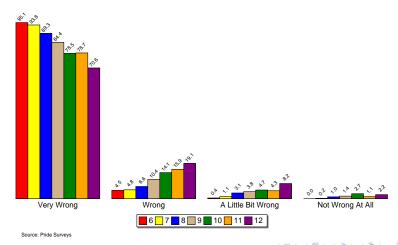

ties That Care Youth Survey / Sample Report

Created by Pride Surveys

March 27, 2014



## Outline

- Frequency of Use
- Perception of Risk
- Parental Disapproval
- Average Age of Onset
- 6 Availability
- 6 Risk and Protective Factors





Frequency of Use Average Age of Onset

## Reported Use in the Past 30 Days of Alcoholic Beverages



## Reported Use in the Past 30 Days of Marijuana



Frequency of Use Average Age of Onset

#### Reported Use in the Past 30 Days of Prescription Drugs



#### Perception of Risk -- Cigarettes



#### Perception of Risk -- Alcohol



Source: Pride Surveys



#### Perception of Risk -- Marijuana



Source: Pride Surveys

## Perception of Risk -- Prescription Drugs



#### Parental Disapproval -- Smoke Tobacco



#### Parental Disapproval -- Drink Alcohol



#### Parental Disapproval -- Smoke Marijuana



## Parental Disapproval -- Prescription Drugs



#### Average Age of Onset of Use of Cigarettes



## Average Age of Onset of Use of Alcohol



#### Average Age of Onset of Use of Marijuana



Availability -- Cigarettes



Availability -- Alcohol



Availability -- Marijuana